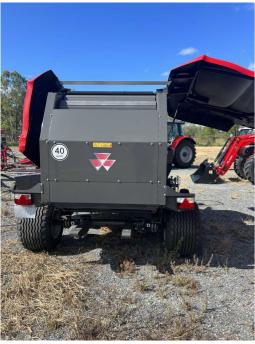

## # NEW 2022 Massey Ferguson RB 3130F Round Baler

MAKE Massey Ferguson

YEAR 2022

HOURS

0

## RETAIL PRICE \$60,711 AUD ex GST

MF RB Series Round Balers - Fixed Chamber Range MF RB 3130F fixed chamber balers feature 1.5 cubic meter bale chamber with 18 Pow ergrip rollers and mechanical tailgate lock ensuring consistent bale shape and density w hile Hydroflexcontrol, two stage protection system keeps you going faster automatically preventing up to 80% of potential blockages.