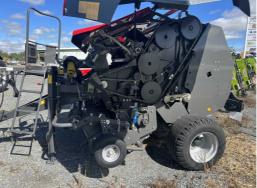

## # NEW 2022 Massey Ferguson RB 3130F Round Baler

MAKE Massey Ferguson

YEAR 2022

HOURS

0

## RETAIL PRICE \$60,711 AUD ex GST

MF RB Series Round Balers - Fixed Chamber Range MF RB 3130F fixed chamber balers feature 1.5 cubic meter bale chamber with 18 Pow ergrip rollers and mechanical tailgate lock ensuring consistent bale shape and density w hile Hydroflexcontrol, two stage protection system keeps you going faster automatically preventing up to 80% of potential blockages.