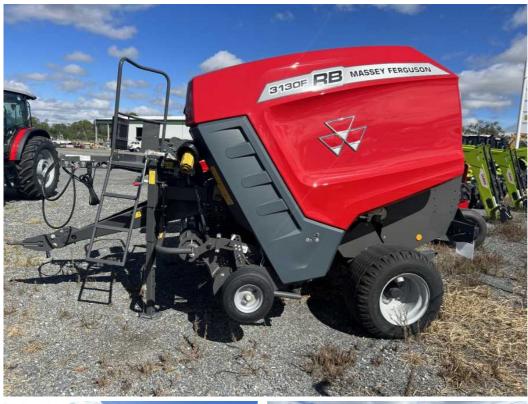

## # NEW 2022 Massey Ferguson RB 3130F Round Baler

MAKE Massey Ferguson

YEAR 2022

HOURS

0

## RETAIL PRICE \$60,711 AUD ex GST

MF RB Series Round Balers - Fixed Chamber Range MF RB 3130F fixed chamber balers feature 1.5 cubic meter bale chamber with 18 Pow ergrip rollers and mechanical tailgate lock ensuring consistent bale shape and density w hile Hydroflexcontrol, two stage protection system keeps you going faster automatically preventing up to 80% of potential blockages.