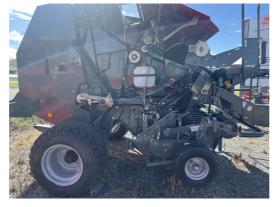

## # NEW 2022 Massey Ferguson RB 3130F Round Baler

MAKE Massey Ferguson

YEAR 2022

HOURS

0

## RETAIL PRICE \$60,711 AUD ex GST

MF RB Series Round Balers - Fixed Chamber Range MF RB 3130F fixed chamber balers feature 1.5 cubic meter bale chamber with 18 Pow ergrip rollers and mechanical tailgate lock ensuring consistent bale shape and density w hile Hydroflexcontrol, two stage protection system keeps you going faster automatically preventing up to 80% of potential blockages.

An extremely reliable and high performing range of baler models tailored to your specific needs producing high density hay, silage or straw bales, w hile remain simple, easy to set up and adjust.

• Reliable and high performing baler producing high density hay or straw bales

• Wide, 2.00m or 2.25m pick-up and packer rotor ensures optimum capacity in the most demanding crops

• 1.5cu.m bale chamber with 18 Pow ergrip rollers and

mechanical tail-gate lock ensures consistent bale shape and density