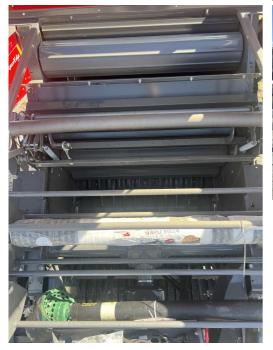

## RETAIL PRICE \$60,711 AUD ex GST

MF RB Series Round Balers - Fixed Chamber Range MF RB 3130F fixed chamber balers feature 1.5 cubic meter bale chamber with 18 Pow ergrip rollers and mechanical tailgate lock ensuring consistent bale shape and density w hile Hydroflexcontrol, two stage protection system keeps you going faster automatically preventing up to 80% of potential blockages.

• Wide, 2.00m or 2.25m pick-up and packer rotor ensures optimum capacity in the most demanding crops

• 1.5cu.m bale chamber with 18 Pow ergrip rollers and

mechanical tail-gate lock ensures consistent bale shape and density