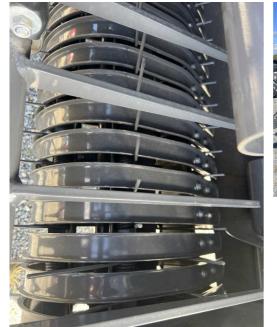

## RETAIL PRICE \$60,711 AUD ex GST

MF RB Series Round Balers - Fixed Chamber Range MF RB 3130F fixed chamber balers feature 1.5 cubic meter bale chamber with 18 Pow ergrip rollers and mechanical tailgate lock ensuring consistent bale shape and density w hile Hydroflexcontrol, two stage protection system keeps you going faster automatically preventing up to 80% of potential blockages.

• Wide, 2.00m or 2.25m pick-up and packer rotor ensures optimum capacity in the most demanding crops

• 1.5cu.m bale chamber with 18 Pow ergrip rollers and

mechanical tail-gate lock ensures consistent bale shape and density