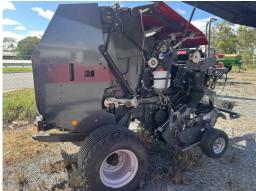

## # NEW 2022 Massey Ferguson RB 3130F Round Baler

MAKE Massey Ferguson

YEAR 2022

HOURS

0

## RETAIL PRICE \$60,711 AUD ex GST

MF RB Series Round Balers - Fixed Chamber Range MF RB 3130F fixed chamber balers feature 1.5 cubic meter bale chamber with 18 Pow ergrip rollers and mechanical tailgate lock ensuring consistent bale shape and density w hile Hydroflexcontrol, two stage protection system keeps you going faster automatically preventing up to 80% of potential blockages.

An extremely reliable and high performing range of baler models tailored to your specific needs producing high density hay, silage or straw bales, w hile remain simple, easy to set up and adjust.

• Reliable and high performing baler producing high density hay or straw bales

• Wide, 2.00m or 2.25m pick-up and packer rotor ensures optimum capacity in the most demanding crops

• 1.5cu.m bale chamber with 18 Pow ergrip rollers and

mechanical tail-gate lock ensures consistent bale shape and density