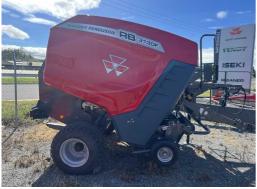

## # NEW 2022 Massey Ferguson RB 3130F Round Baler

MAKE Massey Ferguson

YEAR 2022

HOURS

0

## RETAIL PRICE \$60,711 AUD ex GST

MF RB Series Round Balers - Fixed Chamber Range MF RB 3130F fixed chamber balers feature 1.5 cubic meter bale chamber with 18 Pow ergrip rollers and mechanical tailgate lock ensuring consistent bale shape and density w hile Hydroflexcontrol, two stage protection system keeps you going faster automatically preventing up to 80% of potential blockages.