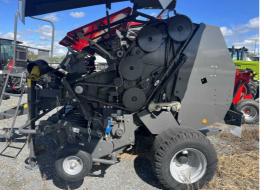

## # NEW 2022 Massey Ferguson RB 3130F Round Baler

MAKE Massey Ferguson

YEAR 2022

HOURS

0

## RETAIL PRICE \$60,711 AUD ex GST

MF RB Series Round Balers - Fixed Chamber Range MF RB 3130F fixed chamber balers feature 1.5 cubic meter bale chamber with 18 Pow ergrip rollers and mechanical tailgate lock ensuring consistent bale shape and density w hile Hydroflexcontrol, two stage protection system keeps you going faster automatically preventing up to 80% of potential blockages.