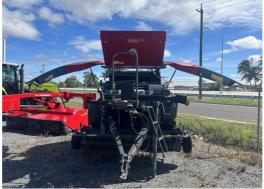

## # NEW 2022 Massey Ferguson RB 3130F Round Baler

MAKE Massey Ferguson

YEAR 2022

HOURS

0

## RETAIL PRICE \$60,711 AUD ex GST

MF RB Series Round Balers - Fixed Chamber Range MF RB 3130F fixed chamber balers feature 1.5 cubic meter bale chamber with 18 Pow ergrip rollers and mechanical tailgate lock ensuring consistent bale shape and density w hile Hydroflexcontrol, two stage protection system keeps you going faster automatically preventing up to 80% of potential blockages.