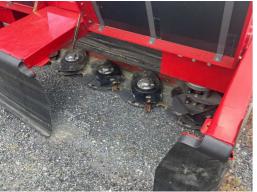

If you're looking for commercial-grade side-pull disc mow er conditioners, look no further than the 1373 and 1376 models with patented RazorEdge Header. The modular, heavy-duty design makes them super durable, virtually eliminating costly down time. Not only do the wide-profile teeth offer increased gear-to-gear contact, but the entire drivetrain is designed to handle maximum load at all times. An industry exclusive, the RazorEdge Header's sealed bearings don't require constant lubrication, no matter the slope of the terrain. Should the w orst happen, the gear spindle will shear outside the cutter bed, keeping contamination aw ay from the gears.