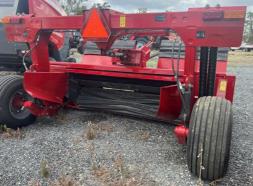

## # NEW Massey Ferguson 1376 Disc Mower Conditioner

MAKE Massey Ferguson

YEAR 2023

HOURS 0

LOCATION Rockhampton

**RETAIL PRICE** \$54,000 AUD ex GST

New Massey Ferguson 1376 Disc Mow er Conditioner Trailing mow er conditioner, centre pull (works either side) 3 meter Razor Edge cutter bar, six discs , tw o blades per disc Knives sw ing back and are reversible Steel herringbone style roller conditioner. Adjustable w indrow 1.06-1.85 metres w ide 540 RPM PTO.