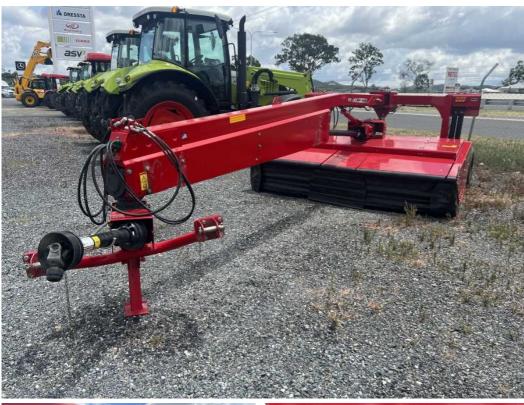

## # NEW Massey Ferguson 1376 Disc Mower Conditioner

MAKE Massey Ferguson

YEAR 2023

HOURS 0

LOCATION Rockhampton

**RETAIL PRICE** \$54,000 AUD ex GST

New Massey Ferguson 1376 Disc Mow er Conditioner Trailing mow er conditioner, centre pull (works either side) 3 meter Razor Edge cutter bar, six discs , tw o blades per disc Knives sw ing back and are reversible Steel herringbone style roller conditioner. Adjustable w indrow 1.06-1.85 metres w ide 540 RPM PTO.

If you're looking for commercial-grade side-pull disc mow er conditioners, look no further than the 1373 and 1376 models with patented RazorEdge Header. The modular, heavy-duty design makes them super durable, virtually eliminating costly down time. Not only do the wide-profile teeth offer increased gear-to-gear contact, but the entire drivetrain is designed to handle maximum load at all times. An industry exclusive, the RazorEdge Header's sealed bearings don't require constant lubrication, no matter the slope of the terrain. Should the w orst happen, the gear spindle will shear outside the cutter bed, keeping contamination aw ay from the gears.