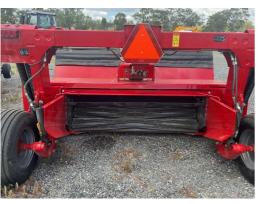

## # NEW Massey Ferguson 1376 Disc Mower Conditioner

MAKE Massey Ferguson

YEAR 2023

HOURS 0

LOCATION Rockhampton

**RETAIL PRICE** \$54,000 AUD ex GST

New Massey Ferguson 1376 Disc Mow er Conditioner Trailing mow er conditioner, centre pull (works either side) 3 meter Razor Edge cutter bar, six discs , tw o blades per disc Knives sw ing back and are reversible Steel herringbone style roller conditioner. Adjustable w indrow 1.06-1.85 metres w ide 540 RPM PTO.