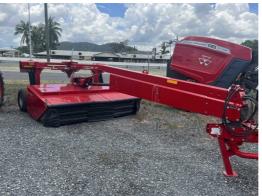

## # NEW Massey Ferguson 1376 Disc Mower Conditioner

MAKE Massey Ferguson

YEAR 2023

HOURS 0

LOCATION Rockhampton

**RETAIL PRICE** \$54,000 AUD ex GST

New Massey Ferguson 1376 Disc Mow er Conditioner Trailing mow er conditioner, centre pull (works either side) 3 meter Razor Edge cutter bar, six discs , tw o blades per disc Knives sw ing back and are reversible Steel herringbone style roller conditioner. Adjustable w indrow 1.06-1.85 metres w ide 540 RPM PTO.