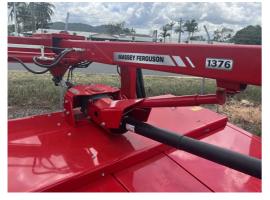

## # NEW Massey Ferguson 1376 Disc Mower Conditioner

MAKE Massey Ferguson

YEAR 2023

HOURS 0

LOCATION Rockhampton

**RETAIL PRICE** \$54,000 AUD ex GST

New Massey Ferguson 1376 Disc Mow er Conditioner Trailing mow er conditioner, centre pull (works either side) 3 meter Razor Edge cutter bar, six discs , tw o blades per disc Knives sw ing back and are reversible Steel herringbone style roller conditioner. Adjustable w indrow 1.06-1.85 metres w ide 540 RPM PTO.