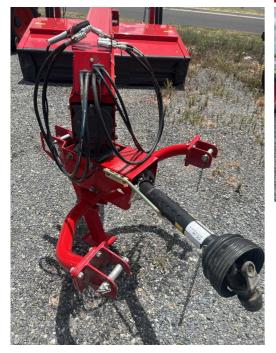

## # NEW Massey Ferguson 1376 Disc Mower Conditioner

MAKE Massey Ferguson

YEAR 2023

HOURS 0

LOCATION Rockhampton

**RETAIL PRICE** \$54,000 AUD ex GST

New Massey Ferguson 1376 Disc Mow er Conditioner Trailing mow er conditioner, centre pull (works either side) 3 meter Razor Edge cutter bar, six discs , tw o blades per disc Knives sw ing back and are reversible Steel herringbone style roller conditioner. Adjustable w indrow 1.06-1.85 metres w ide 540 RPM PTO.

If you're looking for commercial-grade side-pull disc mow er conditioners, look no further than the 1373 and 1376 models with patented RazorEdge Header. The modular, heavy-duty design makes them super durable, virtually eliminating costly down time. Not only do the wide-profile teeth offer increased gear-to-gear contact, but the entire drivetrain is designed to handle maximum load at all times. An industry exclusive, the RazorEdge Header's sealed bearings don't require constant lubrication, no matter the slope of the terrain. Should the w orst happen, the gear spindle will shear outside the cutter bed, keeping contamination aw ay from the gears.