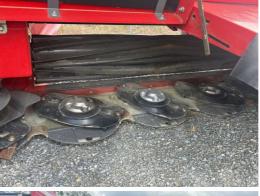

If you're looking for commercial-grade side-pull disc mow er conditioners, look no further than the 1373 and 1376 models with patented RazorEdge Header. The modular, heavy-duty design makes them super durable, virtually eliminating costly down time. Not only do the wide-profile teeth offer increased gear-to-gear contact, but the entire drivetrain is designed to handle maximum load at all times. An industry exclusive, the RazorEdge Header's sealed bearings don't require constant lubrication, no matter the slope of the terrain. Should the w orst happen, the gear spindle will shear outside the cutter bed, keeping contamination aw ay from the gears.