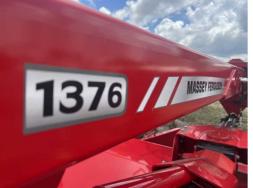

## # NEW Massey Ferguson 1376 Disc Mower Conditioner

MAKE Massey Ferguson

YEAR 2023

HOURS 0

LOCATION Rockhampton

**RETAIL PRICE** \$54,000 AUD ex GST

New Massey Ferguson 1376 Disc Mow er Conditioner Trailing mow er conditioner, centre pull (works either side) 3 meter Razor Edge cutter bar, six discs , tw o blades per disc Knives sw ing back and are reversible Steel herringbone style roller conditioner. Adjustable w indrow 1.06-1.85 metres w ide 540 RPM PTO.