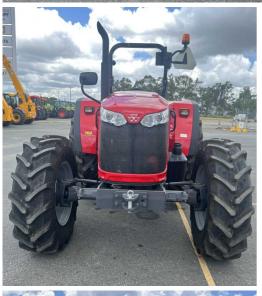

## # NEW 2022 Massey Ferguson 4708 ROPS Tractor

Massey Ferguson

YEAR 2022

HOURS 10

Massey Ferguson has alw ays provided innovative, but practical solutions to the farmer's needs to answer the challenges of the time. The MF 4700 Global Series continues this tradition by offering a highly modern, high performance, heavy duty, straightforw ard range of tractors that provide exceptional efficiency for every type of farmer all over the world.

With its entirely new - yet simple- design, manufactured in state of the art factories across the Globe, with efficient drivelines and high level of comfort, the MF 4700 is definitely designed to be the new workhorse of the world - it really brings exceptional value for money for any sector!