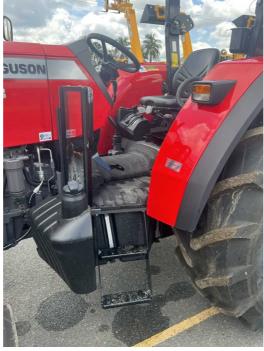

## # NEW 2022 Massey Ferguson 4708 ROPS Tractor

Massey Ferguson

YEAR 2022

HOURS 10

Massey Ferguson has alw ays provided innovative, but practical solutions to the farmer's needs to answer the challenges of the time. The MF 4700 Global Series continues this tradition by offering a highly modern, high performance, heavy duty, straightforw ard range of tractors that provide exceptional efficiency for every type of farmer all over the world.