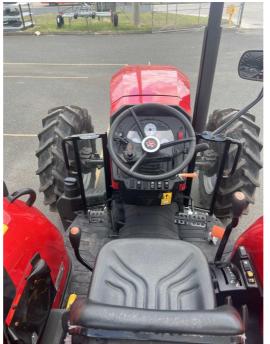

## # NEW 2022 Massey Ferguson 4708 ROPS Tractor

Massey Ferguson

YEAR 2022

HOURS 10

Massey Ferguson has alw ays provided innovative, but practical solutions to the farmer's needs to answer the challenges of the time. The MF 4700 Global Series continues this tradition by offering a highly modern, high performance, heavy duty, straightforw ard range of tractors that provide exceptional efficiency for every type of farmer all over the world.