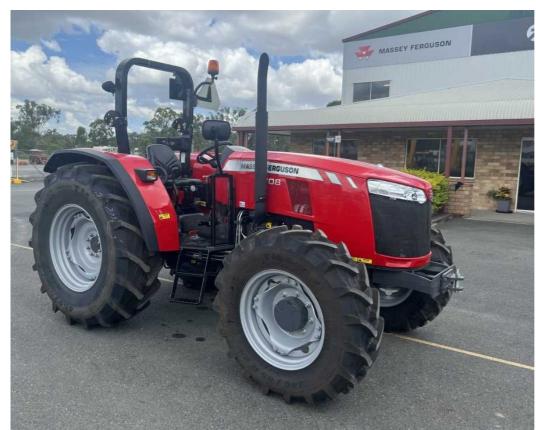

## # NEW 2022 Massey Ferguson 4708 ROPS Tractor

Massey Ferguson

YEAR 2022

HOURS 10

Massey Ferguson has alw ays provided innovative, but practical solutions to the farmer's needs to answer the challenges of the time. The MF 4700 Global Series continues this tradition by offering a highly modern, high performance, heavy duty, straightforw ard range of tractors that provide exceptional efficiency for every type of farmer all over the world.

With its entirely new - yet simple- design, manufactured in state of the art factories across the Globe, with efficient drivelines and high level of comfort, the MF 4700 is definitely designed to be the new workhorse of the world - it really brings exceptional value for money for any sector!