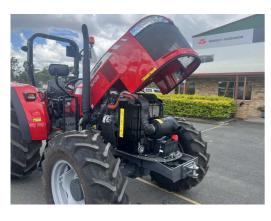

## # NEW 2022 Massey Ferguson 4708 ROPS Tractor

Massey Ferguson

YEAR 2022

HOURS 10

Massey Ferguson has alw ays provided innovative, but practical solutions to the farmer's needs to answer the challenges of the time. The MF 4700 Global Series continues this tradition by offering a highly modern, high performance, heavy duty, straightforw ard range of tractors that provide exceptional efficiency for every type of farmer all over the world.