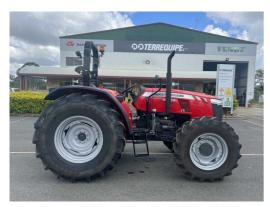

## # NEW 2022 Massey Ferguson 4708 ROPS Tractor

Massey Ferguson

YEAR 2022

HOURS 10

Massey Ferguson has alw ays provided innovative, but practical solutions to the farmer's needs to answer the challenges of the time. The MF 4700 Global Series continues this tradition by offering a highly modern, high performance, heavy duty, straightforw ard range of tractors that provide exceptional efficiency for every type of farmer all over the world.

With its entirely new - yet simple- design, manufactured in state of the art factories across the Globe, with efficient drivelines and high level of comfort, the MF 4700 is definitely designed to be the new workhorse of the world - it really brings exceptional value for money for any sector!