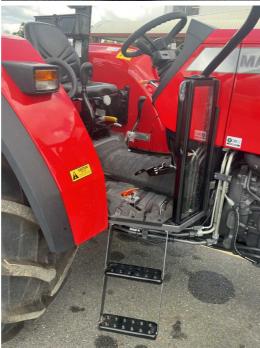

## # NEW 2022 Massey Ferguson 4708 ROPS Tractor

Massey Ferguson

YEAR 2022

HOURS 10

Massey Ferguson has alw ays provided innovative, but practical solutions to the farmer's needs to answer the challenges of the time. The MF 4700 Global Series continues this tradition by offering a highly modern, high performance, heavy duty, straightforw ard range of tractors that provide exceptional efficiency for every type of farmer all over the world.