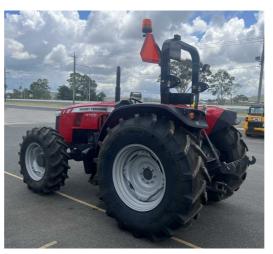

## # NEW 2022 Massey Ferguson 4708 ROPS Tractor

Massey Ferguson

YEAR 2022

HOURS 10

Massey Ferguson has alw ays provided innovative, but practical solutions to the farmer's needs to answer the challenges of the time. The MF 4700 Global Series continues this tradition by offering a highly modern, high performance, heavy duty, straightforw ard range of tractors that provide exceptional efficiency for every type of farmer all over the world.

With its entirely new - yet simple- design, manufactured in state of the art factories across the Globe, with efficient drivelines and high level of comfort, the MF 4700 is definitely designed to be the new workhorse of the world - it really brings exceptional value for money for any sector!