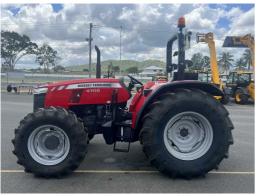

## # NEW 2022 Massey Ferguson 4708 ROPS Tractor

Massey Ferguson

YEAR 2022

HOURS 10

Massey Ferguson has alw ays provided innovative, but practical solutions to the farmer's needs to answer the challenges of the time. The MF 4700 Global Series continues this tradition by offering a highly modern, high performance, heavy duty, straightforw ard range of tractors that provide exceptional efficiency for every type of farmer all over the world.

With its entirely new - yet simple- design, manufactured in state of the art factories across the Globe, with efficient drivelines and high level of comfort, the MF 4700 is definitely designed to be the new workhorse of the world - it really brings exceptional value for money for any sector!