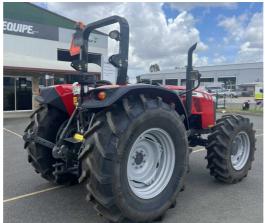

## # NEW 2022 Massey Ferguson 4708 ROPS Tractor

Massey Ferguson

YEAR 2022

HOURS 10

Massey Ferguson has alw ays provided innovative, but practical solutions to the farmer's needs to answer the challenges of the time. The MF 4700 Global Series continues this tradition by offering a highly modern, high performance, heavy duty, straightforw ard range of tractors that provide exceptional efficiency for every type of farmer all over the world.

With its entirely new - yet simple- design, manufactured in state of the art factories across the Globe, with efficient drivelines and high level of comfort, the MF 4700 is definitely designed to be the new workhorse of the world - it really brings exceptional value for money for any sector!