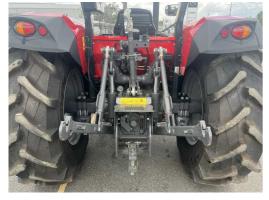

## # NEW 2022 Massey Ferguson 4708 ROPS Tractor

Massey Ferguson

YEAR 2022

HOURS 10

Massey Ferguson has alw ays provided innovative, but practical solutions to the farmer's needs to answer the challenges of the time. The MF 4700 Global Series continues this tradition by offering a highly modern, high performance, heavy duty, straightforw ard range of tractors that provide exceptional efficiency for every type of farmer all over the world.

With its entirely new - yet simple- design, manufactured in state of the art factories across the Globe, with efficient drivelines and high level of comfort, the MF 4700 is definitely designed to be the new workhorse of the world - it really brings exceptional value for money for any sector!