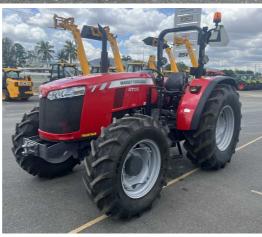

## # NEW 2022 Massey Ferguson 4708 ROPS Tractor

Massey Ferguson

YEAR 2022

HOURS 10

Massey Ferguson has alw ays provided innovative, but practical solutions to the farmer's needs to answer the challenges of the time. The MF 4700 Global Series continues this tradition by offering a highly modern, high performance, heavy duty, straightforw ard range of tractors that provide exceptional efficiency for every type of farmer all over the world.

With its entirely new - yet simple- design, manufactured in state of the art factories across the Globe, with efficient drivelines and high level of comfort, the MF 4700 is definitely designed to be the new workhorse of the world - it really brings exceptional value for money for any sector!